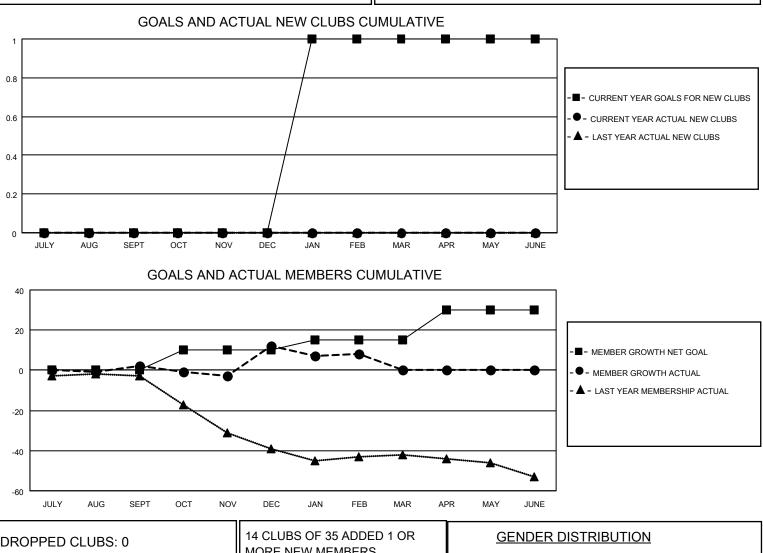

## LOCATION NEW YORK

District 20 E2

Results as of: 2/28/2023

| Clubs                 |               |           |               | Members               |                         |                         |                                                    |
|-----------------------|---------------|-----------|---------------|-----------------------|-------------------------|-------------------------|----------------------------------------------------|
| RESULTS FOR 2022-2023 |               |           |               | RESULTS FOR 2022-2023 |                         |                         |                                                    |
| QUARTER               | NEW CLUB GOAL | NEW CLUBS | DROPPED CLUBS | QUARTER               | MBER GROWTH NET<br>GOAL | MEMBER GROWTH<br>ACTUAL | DROPPED<br>MEMBERS ACTUAL<br>(including transfers) |
| JULY/AUG/SEPT         | 0             | 0         | 0             | JULY/AUG/SEPT         | 0                       | 9                       | 6                                                  |
| OCT/NOV/DEC           | 0             | 0         | 0             | OCT/NOV/DEC           | 10                      | 31                      | 20                                                 |
| JAN/FEB/MAR           | 1             | 0         | 0             | JAN/FEB/MAR           | 5                       | 7                       | 10                                                 |
| APR/MAY/JUNE          | 0             | 0         | 0             | APR/MAY/JUNE          | 15                      | 0                       | 0                                                  |

| DROPPED CLUBS: 0 |    | MORE NEW MEMBERS          | MALE                               | 511 (60.91%) |  |
|------------------|----|---------------------------|------------------------------------|--------------|--|
|                  |    |                           | FEMALE                             | 328 (39.09%) |  |
| DROPPED MEMBERS  |    |                           | NON BINARY                         | 0 (0.00%)    |  |
|                  |    |                           | PREFER NOT TO ANSWER               | 0 (0.00%)    |  |
| DECEASED         | 11 |                           |                                    |              |  |
| CLUB CANCELLED   | 0  | CLICK HERE FOR CUMULATIVE | TOTAL FAMILY UNIT MEMBERS          | s 170        |  |
| OTHER            | 25 | MEMBERSHIP DATA           |                                    |              |  |
| TOTAL            | 36 |                           | FAMILY MEMBERS PAYING HALF DUES 86 |              |  |
|                  |    |                           |                                    |              |  |